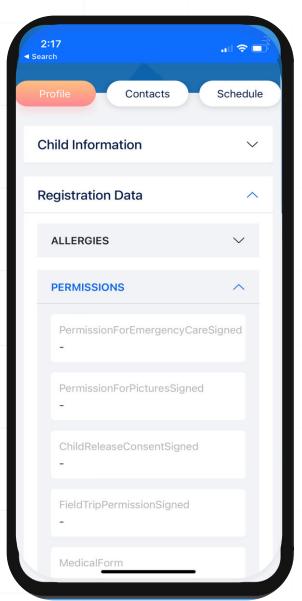

#### **Personalized Information**

- Individual details about child's day
- Classroom experiences
- Photos

# Updates and information from anywhere

- Chat
- Billing / Membership
- Profile
- Availability
- Registration