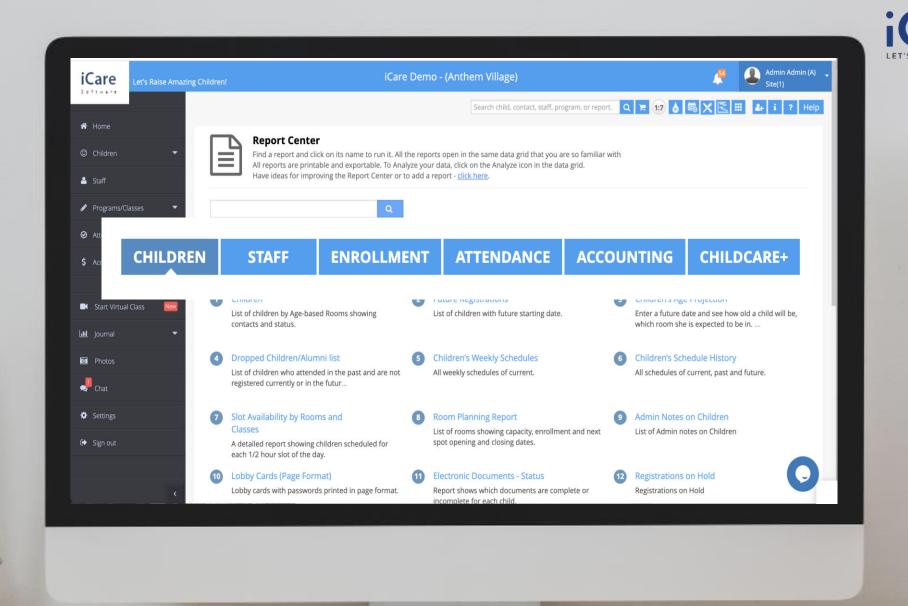

# What makes iCare great?

- Well built software
- Tailored to your needs
- Live support

Let's see how iCare can support your program

#### As an Administrator

 Is catching up to parents for late payments exhausting?

Does scheduling staff take forever?

 Do you know what is impacting your bottom line the most?

 Does communicating take too much time?