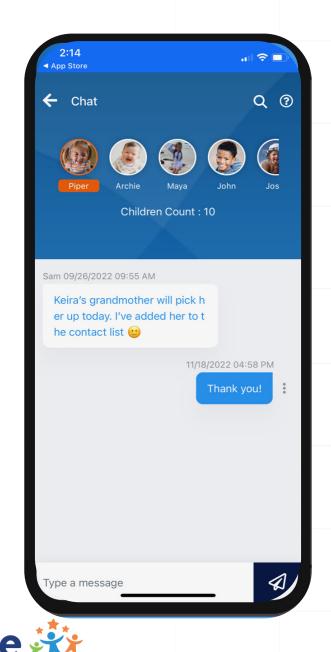

#### **School Wide Information**

- Message via email, SMS, chat
- Bulletin board
- Lobby messages
- Automated alerts

# Updates and information from anywhere

- Chat
- Billing / Membership
- Profile
- Availability
- Registration